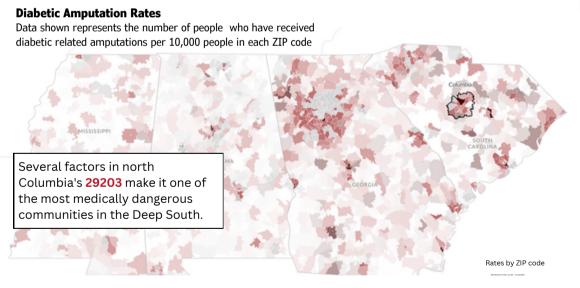

#### Columbia's amputation rate is 20 TIMES higher than the national average.

"Diabetic patients don't mount the type of immune response that a nondiabetic does. They don't fight infection as well. And they may not even know they have a wound until something is going very wrong."
-Dr. Robert Klein,
Division Chair for Wound Care, Prisma
Health